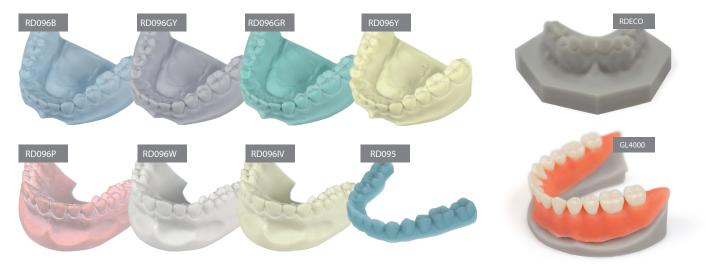

## DIGITALWAX® RD and GL Series: Digital Impression materials for dental models

RD digital impression materials have been designed for the production of impression models directly from intraoral digital capture devices, as a repla cement of the traditional physical impression.

GL material, gingiva-like, has been designed for the production of realistic models of soft tissues and gingival masks.

| Туре    | Application                        | Features                       |
|---------|------------------------------------|--------------------------------|
| RD095   | Digital impression models          | Ceramic-like, blue colour      |
| RD096B  | Digital impression models          | Gypsum-like, light blue colour |
| RD096GY | Digital impression models          | Gypsum-like, grey colour       |
| RD096GR | Digital impression models          | Gypsum-like, green colour      |
| RD096P  | Digital impression models          | Gypsum-like, pink colour       |
| RD096W  | Digital impression models          | Gypsum-like, white colour      |
| RD096Y  | Digital impression models          | Gypsum-like, yellow colour     |
| RD096IV | Digital impression models          | Gypsum-like, ivory colour      |
| RDECO   | Digital impression models          | Cost-effective, grey colour    |
| GL4000  | Soft tissue models, gingival masks | Gingiva-like, pink colour      |